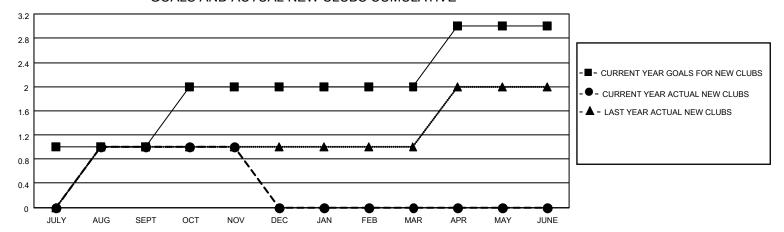

## GOALS AND ACTUAL NEW CLUBS CUMULATIVE

## MONTHLY MEMBERSHIP PROGRESS REPORT

LOCATION TEXAS District 2 X1 Results as of: 11/30/2022

| Clubs                 |               |           |               | Members               |                       |                         |                                                    |
|-----------------------|---------------|-----------|---------------|-----------------------|-----------------------|-------------------------|----------------------------------------------------|
| RESULTS FOR 2022-2023 |               |           |               | RESULTS FOR 2022-2023 |                       |                         |                                                    |
| QUARTER               | NEW CLUB GOAL | NEW CLUBS | DROPPED CLUBS | QUARTER MEMB          | ER GROWTH NET<br>GOAL | MEMBER GROWTH<br>ACTUAL | DROPPED<br>MEMBERS ACTUAL<br>(including transfers) |
| JULY/AUG/SEPT         | 1             | 1         | 0             | JULY/AUG/SEPT         | 85                    | 118                     | 75                                                 |
| OCT/NOV/DEC           | 1             | 0         | 1             | OCT/NOV/DEC           | 60                    | 50                      | 28                                                 |
| JAN/FEB/MAR           | 0             | 0         | 0             | JAN/FEB/MAR           | 80                    | 0                       | 0                                                  |
| APR/MAY/JUNE          | 1             | 0         | 0             | APR/MAY/JUNE          | 65                    | 0                       | 0                                                  |