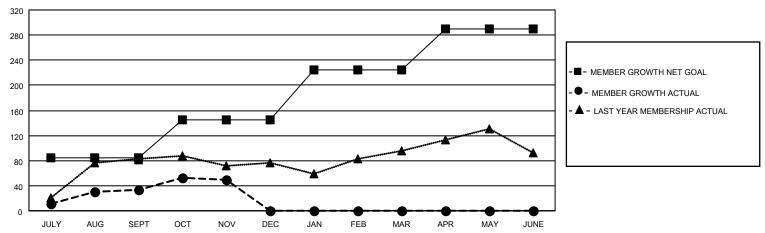

## GOALS AND ACTUAL MEMBERS CUMULATIVE

| DROPPED CLUBS: 1 |     | 37 CLUBS OF 61 ADDED 1 OR<br>MORE NEW MEMBERS | GENDER DISTRIBUTION                 |                |  |
|------------------|-----|-----------------------------------------------|-------------------------------------|----------------|--|
|                  |     | WORE NEW WEINBERS                             | MALE                                | 1,170 (62.10%) |  |
|                  |     |                                               | FEMALE                              | 713 (37.85%)   |  |
| DROPPED MEMBERS  |     |                                               | NON BINARY                          | 1 (0.05%)      |  |
|                  |     |                                               | PREFER NOT TO ANSWER                | 0 (0.00%)      |  |
| DECEASED         | 12  |                                               |                                     | ,              |  |
| CLUB CANCELLED   | 0   | CLICK HERE FOR CUMULATIVE                     | TOTAL FAMILY UNIT MEMBERS           | 302            |  |
| OTHER            | 91  | MEMBERSHIP DATA                               |                                     |                |  |
| TOTAL            | 103 |                                               | FAMILY MEMBERS PAYING HALF DUES 155 |                |  |
|                  |     |                                               |                                     |                |  |

## MONTHLY MEMBERSHIP PROGRESS REPORT

LOCATION TEXAS District 2 X1 Results as of: 11/30/2022

| Clubs                 |               |           |               | Members               |                       |                         |                                                    |
|-----------------------|---------------|-----------|---------------|-----------------------|-----------------------|-------------------------|----------------------------------------------------|
| RESULTS FOR 2022-2023 |               |           |               | RESULTS FOR 2022-2023 |                       |                         |                                                    |
| QUARTER               | NEW CLUB GOAL | NEW CLUBS | DROPPED CLUBS | QUARTER MEMB          | ER GROWTH NET<br>GOAL | MEMBER GROWTH<br>ACTUAL | DROPPED<br>MEMBERS ACTUAL<br>(including transfers) |
| JULY/AUG/SEPT         | 1             | 1         | 0             | JULY/AUG/SEPT         | 85                    | 118                     | 75                                                 |
| OCT/NOV/DEC           | 1             | 0         | 1             | OCT/NOV/DEC           | 60                    | 50                      | 28                                                 |
| JAN/FEB/MAR           | 0             | 0         | 0             | JAN/FEB/MAR           | 80                    | 0                       | 0                                                  |
| APR/MAY/JUNE          | 1             | 0         | 0             | APR/MAY/JUNE          | 65                    | 0                       | 0                                                  |